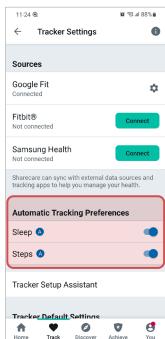

## Link trackers with Android Google Fit (continued):

You are now connected. Select **Got It**. Next, select the data points you automatically want to share with Sharecare.