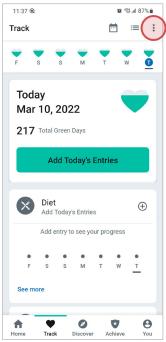

### Link trackers with Samsung Health:

Sign in to the Sharecare app. Select **Track**. Select the 3 vertical dots then select **Settings**.

2 Select **Connect** next to Samsung Health.

Select the data points you automatically want to share with Sharecare. Then, select **Done**.

### Link trackers with Android Google Fit:

1 Sign in to the Sharecare app. Select **Track**. Select the 3 vertical dots then select **Settings**.

Select **Connect** next to Google Fit. Choose an account. To allow Sharecare to use Google Fit to see and store your physical activity data, select **Allow**.