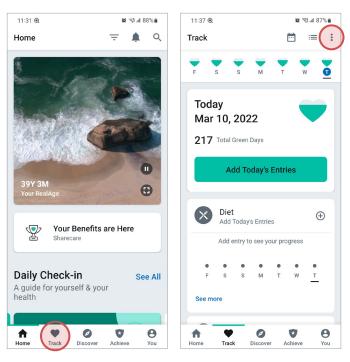

### Link trackers with Samsung Health:

Sign in to the Sharecare app. Select **Track**. Select the 3 vertical dots then select **Settings**.

2 Select **Connect** next to Samsung Health.

Select the data points you automatically want to share with Sharecare. Then, select **Done**.