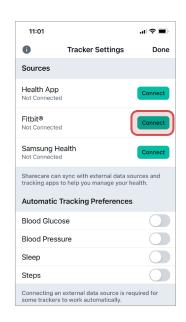

- Automatic tracking: You can currently track and sync blood glucose, sleep, steps, and blood pressure. Fitbit wearable devices connect directly to the Sharecare app for easy tracking. To track using other wearable devices, connect them first to the Apple Health, Samsung Health or Google Fit app then allow them to connect with the Sharecare app. This allows Sharecare access your health data.
- Manual tracking: Allows you to manually enter activity data.
  All trackers can be manually updated through your Sharecare app.
- Customized: Certain tracker categories don't usually change on a daily basis and don't require daily tracking (e.g. cholesterol).
   These types of trackers are updated based on your personal health status.

#### Link trackers with Fitbit:

- Sign in to the Sharecare app. Select **Track**. Then, select the gear icon.
  - T F

2 Select the **Connect** button next to Fitbit.

Select the data points you automatically want to share with Sharecare.

4 You are now connected. Select **Done**.