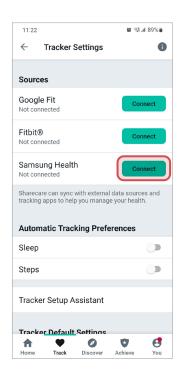

### Link trackers with Samsung Health:

Sign in to the Sharecare app. Select **Track**. Select the 3 vertical dots then select **Settings**.

2 Select **Connect** next to Samsung Health.

Select the data points you automatically want to share with Sharecare. Then, select **Done**.