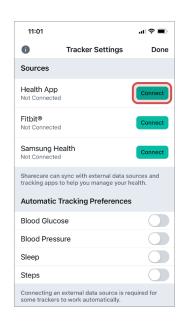

#### Link trackers with Fitbit:

- Sign in to the Sharecare app. Select **Track**. Then, select the gear icon.
  - T F

2 Select the **Connect** button next to Fitbit.

Select the data points you automatically want to share with Sharecare.

### Link trackers with Apple Health:

- Sign in to the Sharecare app. Select **Track**. Then, select the gear icon.
- 2 Select the **Connect** button next to Health App.

Select **Allow Access**. You are now connected. Select **Done**. Next, select the data points you automatically want to share with Sharecare.

### Link trackers with Samsung Health:

Sign in to the Sharecare app. Select **Track**. Select the 3 vertical dots then select **Settings**.

2 Select **Connect** next to Samsung Health.

Select the data points you automatically want to share with Sharecare. Then, select **Done**.