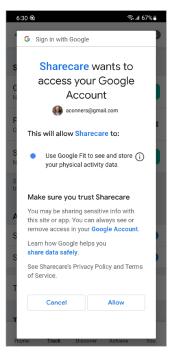

### Link trackers with Android Google Fit:

1 Sign in to the Sharecare app. Select **Track**. Select the 3 vertical dots then select **Settings**.

Select **Connect** next to Google Fit. Choose an account. To allow Sharecare to use Google Fit to see and store your physical activity data, select **Allow**.