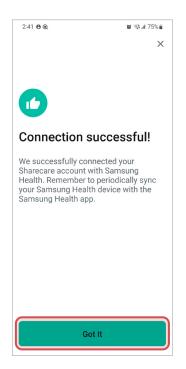

to Fitbit.



Select the data points you automatically want to share with Sharecare.



4 You are now connected. Select **Done**.





### Link trackers with Apple Health:

- Sign in to the Sharecare app. Select **Track**. Then, select the gear icon.
- 2 Select the **Connect** button next to Health App.







Select **Allow Access**. You are now connected. Select **Done**. Next, select the data points you automatically want to share with Sharecare.









### Link trackers with Samsung Health:

Sign in to the Sharecare app. Select **Track**. Select the 3 vertical dots then select **Settings**.





2 Select **Connect** next to Samsung Health.



Select the data points you automatically want to share with Sharecare. Then, select **Done**.



4 You are now connected. Select **Got It**.





### Link trackers with Android Google Fit:

1 Sign in to the Sharecare app. Select **Track**. Select the 3 vertical dots then select **Settings**.



Select **Connect** next to Google Fit. Choose an account. To allow Sharecare to use Google Fit to see and store your physical activity data, select **Allow**.







## Link trackers with Android Google Fit (continued):

You are now connected. Select **Got It**. Next, select the data points you automatically want to share with Sharecare.