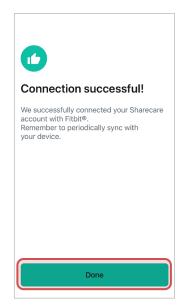

them first to the Apple Health, Samsung Health or Google Fit app then allow them to connect with the Sharecare app. This allows Sharecare access your health data.
- Manual tracking: Allows you to manually enter activity data.
  All trackers can be manually updated through your Sharecare app.
- Customized: Certain tracker categories don't usually change on a daily basis and don't require daily tracking (e.g. cholesterol).
   These types of trackers are updated based on your personal health status.





#### Link trackers with Fitbit:

- Sign in to the Sharecare app. Select **Track**. Then, select the gear icon.
  - T F





2 Select the **Connect** button next to Fitbit.



Select the data points you automatically want to share with Sharecare.



4 You are now connected. Select **Done**.





### Link trackers with Apple Health:

- Sign in to the Sharecare app. Select **Track**. Then, select the gear icon.
- 2 Select the **Connect** button next to Health App.







Select **Allow Access**. You are now connected. Select **Done**. Next, select the data points you automatically want to share with Sharecare.









### Link trackers with Samsung Health:

Sign in to the Sharecare app. Select **Track**. Select the 3 vertical dots then select **Settings**.





2 Select **Connect** next to Samsung Health.



Select the data points you automatically want to share with Sharecare. Then, select **Done**.



4 You are now connected. Select **Got It**.





### Link trackers with Android Google Fit:

1 Sign in to the Sharecare app. Select **Track**. Select the 3 vertical dots then se