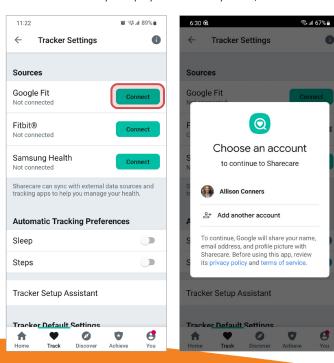

### Link trackers with Android Google Fit:

1 Sign in to the Sharecare app. Select **Track**. Select the 3 vertical dots then select **Settings**.

Select **Connect** next to Google Fit. Choose an account. To allow Sharecare to use Google Fit to see and store your physical activity data, select **Allow**.