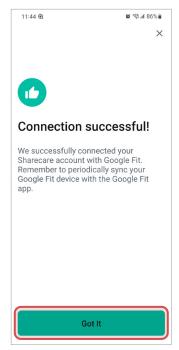

## Link trackers with Android Google Fit (continued):

You are now connected. Select **Got It**. Next, select the data points you automatically want to share with Sharecare.