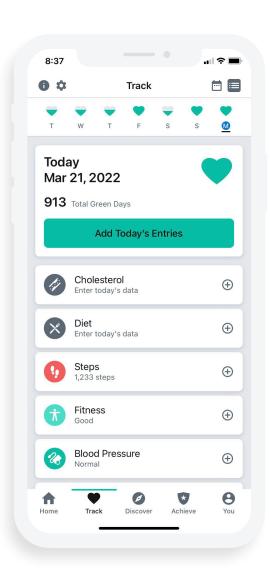

#### How do the trackers get my information?

Sharecare utilizes different types of trackers to measure your health progress. There are trackers to track your: stress, blood pressure, weight, steps, smoking, sleep, relationships, blood glucose, fitness, diet, cholesterol, alcohol and medications. Here are different types of tracking methods:

- Automatic tracking: You can currently track and sync blood glucose, sleep, steps, and blood pressure. Fitbit wearable devices connect directly to the Sharecare app for easy tracking. To track using other wearable devices, connect them first to the Apple Health, Samsung Health or Google Fit app then allow them to connect with the Sharecare app. This allows Sharecare access your health data.
- Manual tracking: Allows you to manually enter activity data.
  All trackers can be manually updated through your Sharecare app.
- Customized: Certain tracker categories don't usually change on a daily basis and don't require daily tracking (e.g. cholesterol).
   These types of trackers are updated based on your personal health status.