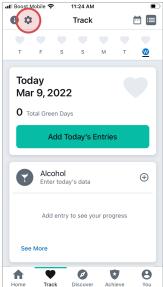

#### Link trackers with Fitbit:

- Sign in to the Sharecare app. Select **Track**. Then, select the gear icon.
  - T F

2 Select the **Connect** button next to Fitbit.

Select the data points you automatically want to share with Sharecare.