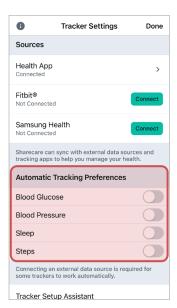

- Automatic tracking: You can currently track and sync blood glucose, sleep, steps, and blood pressure. Fitbit wearable devices connect directly to the Sharecare app for easy tracking. To track using other wearable devices, connect them first to the Apple Health, Samsung Health or Google Fit app then allow them to connect with the Sharecare app. This allows Sharecare access your health data.
- Manual tracking: Allows you to manually enter activity data.
  All trackers can be manually updated through your Sharecare app.
- Customized: Certain tracker categories don't usually change on a daily basis and don't require daily tracking (e.g. cholesterol).
   These types of trackers are updated based on your personal health status.

### Link trackers with Apple Health:

- Sign in to the Sharecare app. Select **Track**. Then, select the gear icon.
- 2 Select the **Connect** button next to Health App.

Select **Allow Access**. You are now connected. Select **Done**. Next, select the data points you automatically want to share with Sharecare.

## Link trackers with Android Google Fit (continued):

You are now connected. Select **Got It**. Next, select the data points you automatically want to share with Sharecare.