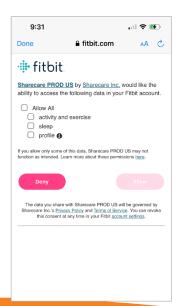

#### Link trackers with Fitbit:

- Sign in to the Sharecare app. Select **Track**. Then, select the gear icon.
  - T F

2 Select the **Connect** button next to Fitbit.

Select the data points you automatically want to share with Sharecare.