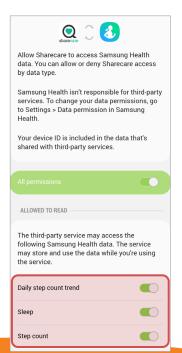

### Link trackers with Samsung Health:

Sign in to the Sharecare app. Select **Track**. Select the 3 vertical dots then select **Settings**.

2 Select **Connect** next to Samsung Health.

Select the data points you automatically want to share with Sharecare. Then, select **Done**.