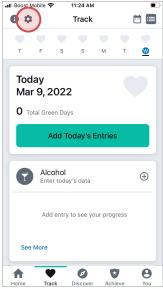

#### Link trackers with Fitbit:

- Sign in to the Sharecare app. Select **Track**. Then, select the gear icon.
  - T F

2 Select the **Connect** button next to Fitbit.

Select the data points you automatically want to share with Sharecare.

### Link trackers with Apple Health:

- Sign in to the Sharecare app. Select **Track**. Then, select the gear icon.
- 2 Select the **Connect** button next to Health App.

Select **Allow Access**. You are now connected. Select **Done**. Next, select the data points you automatically want to share with Sharecare.

### Link trackers with Samsung Health:

Sign in to the Sharecare app. Select **Track**. Select the 3 vertical dots then select **Settings**.

2 Select **Connect** next to Samsung Health.

Select the data points you automatically want to share with Sharecare. Then, select **Done**.

### Link trackers with Android Google Fit:

1 Sign in to the Sharecare app. Select **Track**. Select the 3 vertical dots then select **Settings**.

Select **Connect** next to Google Fit. Choose an account. To allow Sharecare to use Google Fit to see and store your physical activity data, select **Allow**.