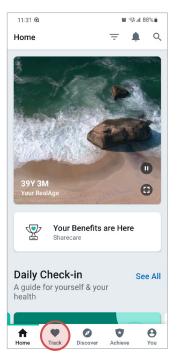

#### Link trackers with Fitbit:

- Sign in to the Sharecare app. Select **Track**. Then, select the gear icon.
  - T F

2 Select the **Connect** button next to Fitbit.

Select the data points you automatically want to share with Sharecare.

### Link trackers with Apple Health:

- Sign in to the Sharecare app. Select **Track**. Then, select the gear icon.
- 2 Select the **Connect** button next to Health App.

Select **Allow Access**. You are now connected. Select **Done**. Next, select the data points you automatically want to share with Sharecare.

### Link trackers with Samsung Health:

Sign in to the Sharecare app. Select **Track**. Select the 3 vertical dots then select **Settings**.

2 Select **Connect** next to Samsung Health.

Select the data points you automatically want to share with Sharecare. Then, select **Done**.

### Link trackers with Android Google Fit:

1 Sign in to the Sharecare app. Select **Track**. Select the 3 vertical dots then select **Settings**.

Select **Connect** next to Google Fit. Choose an account. To allow Sharecare to use Google Fit to see and store your physical activity data, select **Allow**.