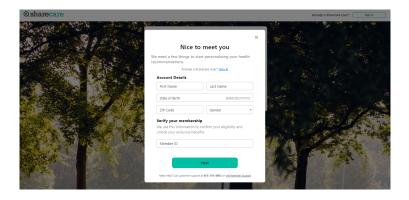

## Take your first step to a HealthyU!

How to register for Sharecare:

Complete the required fields including your Louisiana Healthcare Connections Member ID. Click Next.

Choose your login credentials and click Next.