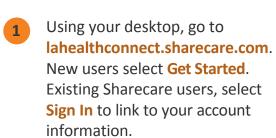

## Take your first step to a HealthyU!

How to register for Sharecare:

Complete the required fields including your Louisiana Healthcare Connections Member ID. Click Next.

Choose your login credentials and click Next.