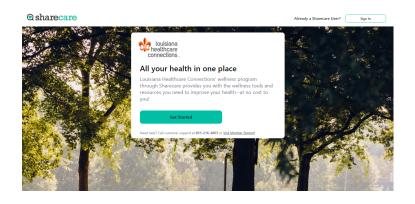

## Take your first step to a HealthyU!

How to register for Sharecare:

Complete the required fields including your Louisiana Healthcare Connections Member ID. Click Next.

Choose your login credentials and click Next.