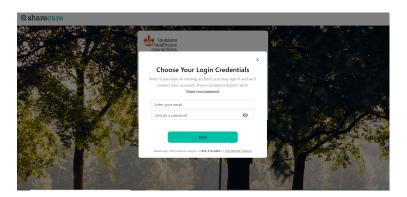

## Take your first step to a HealthyU!

How to register for Sharecare:

Complete the required fields including your Louisiana Healthcare Connections Member ID. Click Next.

Choose your login credentials and click Next.